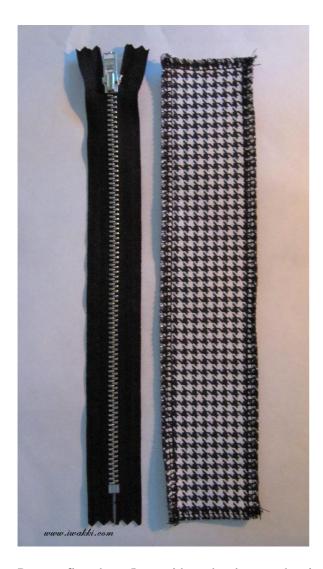

## Inserting a zipper to skirt

By: Eva Iwakki

http://www.burdastyle.com/techniques/inserting-a-zipper-to-skirt



Inserting a zipper to skirt

Step 1 — Inserting a zipper to skirt



Prepare flap about 5 cm wide and as long as the zipper.

Step 2 — Inserting a zipper to skirt



Place the flap.

## Step 3 — Inserting a zipper to skirt



The flap is sewn.

Step 4 — Inserting a zipper to skirt



Cut.

Step 5 — Inserting a zipper to skirt



Now for ironing.

Step 6 — Inserting a zipper to skirt



Now inserting a zipper to skirt.

Step 7 — Inserting a zipper to skirt



Inserting a zipper.

Step 8 — Inserting a zipper to skirt



Inserting a zipper.

Step 9 — Inserting a zipper to skirt



The final effect. Good luck :)

## BurdaStyle

Inserting a zipper to skirt