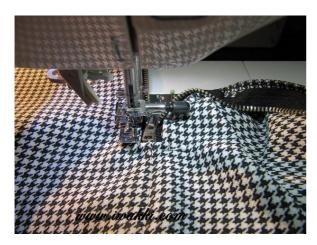

Step 7 — Inserting a zipper to skirt

Inserting a zipper.

Step 8 — Inserting a zipper to skirt

Inserting a zipper.

Step 9 — Inserting a zipper to skirt

The final effect. Good luck :)