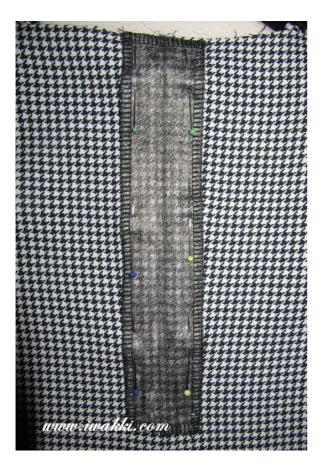

## Step 3 — Inserting a zipper to skirt

The flap is sewn.

Step 4 — Inserting a zipper to skirt

Cut.

Step 5 — Inserting a zipper to skirt

Now for ironing.

Step 6 — Inserting a zipper to skirt

Now inserting a zipper to skirt.