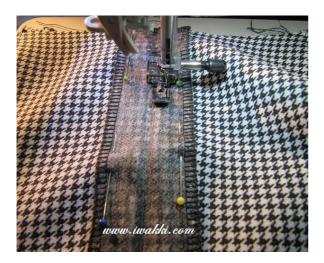

## Step 3 — Inserting a zipper to skirt

The flap is sewn.

Step 4 — Inserting a zipper to skirt

Cut.

Step 5 — Inserting a zipper to skirt

Now for ironing.

Step 6 — Inserting a zipper to skirt

Now inserting a zipper to skirt.