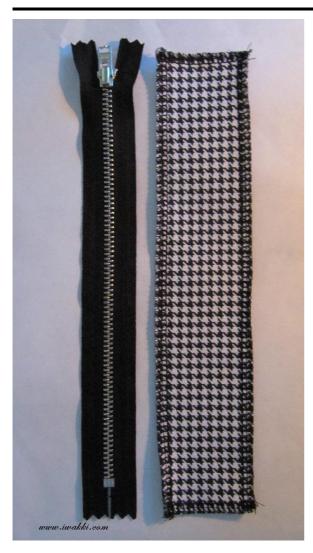

## Inserting a zipper to skirt

By: Eva Iwakki

http://www.burdastyle.com/techniques/inserting-a-zipper-to-skirt

Inserting a zipper to skirt

Step 1 — Inserting a zipper to skirt

Prepare flap about 5 cm wide and as long as the zipper.