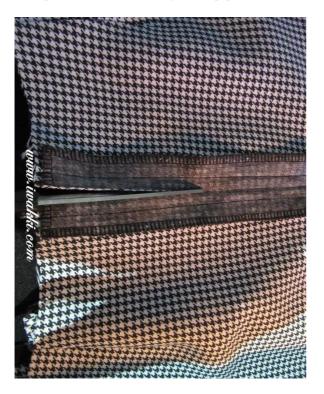

## Step 3 — Inserting a zipper to skirt

The flap is sewn.

Step 4 — Inserting a zipper to skirt

Cut.

Step 5 — Inserting a zipper to skirt

Now for ironing.

Step 6 — Inserting a zipper to skirt

Now inserting a zipper to skirt.

Step 7 — Inserting a zipper to skirt

Inserting a zipper.

Step 8 — Inserting a zipper to skirt

Inserting a zipper.

Step 9 — Inserting a zipper to skirt

The final effect. Good luck :)