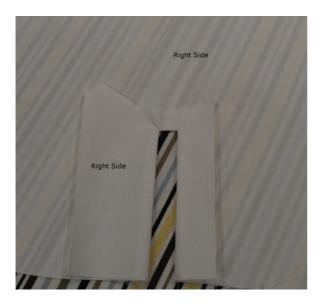

### Step 4 — Press and turn

Press the seams open and turn the placket to the right side of the sleeve, pressing again to make the opening nice and crisp.