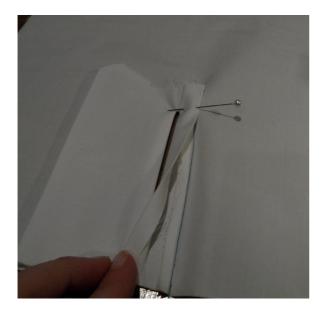

#### Step 3 — Stitch and cut

Sew along the stitching line. Use a short stitch length in the corners for accuracy. Cut most of the way up the cutting line and into the corners. Cut carefully and as close into the corners as possible without slicing through the thread.