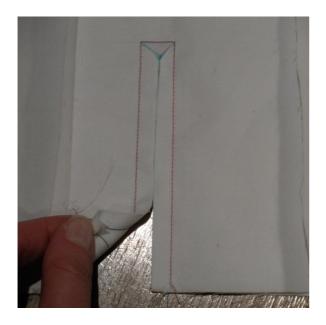

#### Step 3 — Stitch and cut

Sew along the stitching line. Use a short stitch length in the corners for accuracy. Cut most of the way up the cutting line and into the corners. Cut carefully and as close into the corners as possible without slicing through the thread.