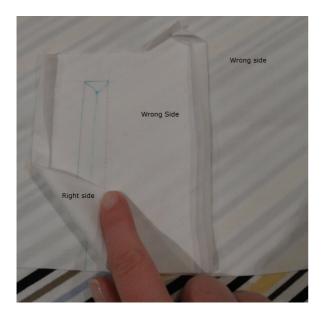

#### Step 2 — Prepare to sew

Fold the sides and the triangular bit at the top of the placket piece 1/4" to the wrong side and iron. Place the RIGHT side of the placket on the WRONG side of sleeve pattern piece, lining up the cutting lines and pin in place.