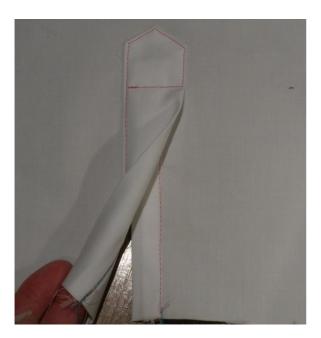

### Step 8 — Topstitch

Topstitch the side and top edge of the placket, partway down the other side and back across the placket, vent above the vent opening. Use an edge stitching foot if you have one. Press