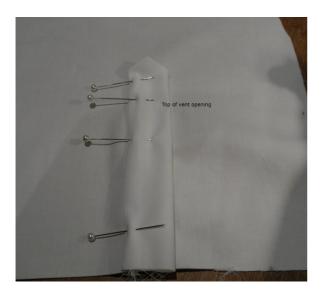

#### Step 7 — Fold placket

Fold the larger side of the placket in the same fashion, with the folded edge just covering the stitches and the placket covering the vent and the other half of the placket, the raw edges enclosed. Pin in place, including a pin marking the top of the vent opening.