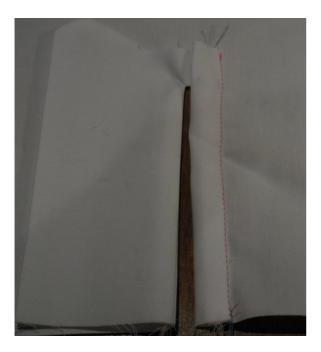

### Step 4 — Press and turn

Press the seams open and turn the placket to the right side of the sleeve, pressing again to make the opening nice and crisp.