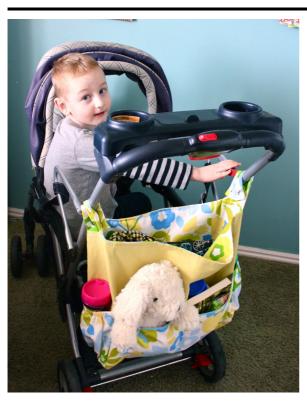

## Walk In the Park Stroller Bag

By: MadeByMarzipan

http://www.burdastyle.com/techniques/walk-in-the-park-stroller-bag

If you own a stroller and you find the basket hard to get to, I have a sewing project for you! A Walk In The Park Stroller Bag snaps onto any stroller's handles so it's easily accessible. It features two elasticized side pockets for bottles or sippy cups, a loop for your key ring or a pacifier, two front pockets for snacks and toys, and a large inner pocket for everything else! See the written instructions here: http://www.madebymarzipan.com/?p=3402