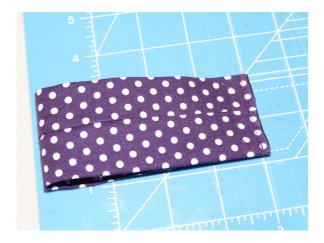

#### Step 1 — Cut Out Your Fabric Pieces

Belt: 3" wide x Desired Length Bow: 9"x4.5" - Or Double the desired length x double the desired width Center Bow Piece: 4" x 1.5" You will need fusible interfacing for each of these pieces as well.

#### Step 2 — Start Sewing

Iron the interfacing to the wrong side of each of your fabric pieces. Fold the belt piece right sides together and sew using a 1/4" seam allowance. When you get to the end, pivot your machine and finish the edge. Clip edges and turn your belt tube. (I use "Fasturn" which makes turning tubes super easy!)