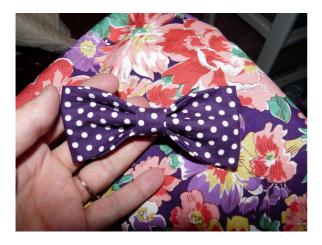

Cuttest Little Bow Belt 1

### Step 3 — Bows!

Iron the interfacing piece to the bow piece. Fold in half right sides together longwise. Turn. Iron with the seam in the middle back (this is now the wrong side). Fold your rectangle right sides together and sew the short end together.