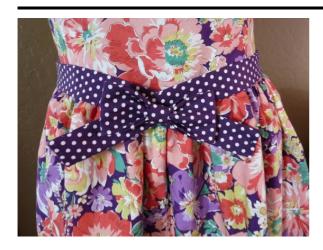

#### **Cuttest Little Bow Belt**

### Step 5 — Finish Your Bow

Step 3 — Bows!

Repeat step three for the bow center piece. Measure out how long you'll need for the center piece and clip the excess. Ladder stitch the center piece to the bow. Then ladder stitch the bow to the belt piece. Turn in the open end of your belt piece and ladder stitch it closed. Attach either a hook and eye, velcro or snaps so that when your belt is on, it's overlapping and at a downward angle (if that makes any sense). See main picture for reference.:) Strap it on and ENJOY!