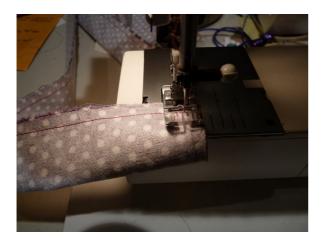

#### Step 2 — Start Sewing

Iron the interfacing to the wrong side of each of your fabric pieces. Fold the belt piece right sides together and sew using a 1/4" seam allowance. When you get to the end, pivot your machine and finish the edge. Clip edges and turn your belt tube. (I use "Fasturn" which makes turning tubes super easy!)