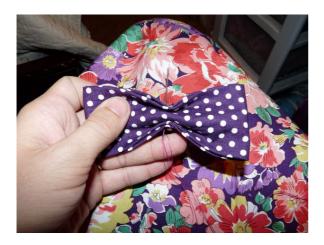

### Step 3 — Bows!

Iron the interfacing piece to the bow piece. Fold in half right sides together longwise. Turn. Iron with the seam in the middle back (this is now the wrong side). Fold your rectangle right sides together and sew the short end together.

Step 4 — Make it easier to sew center of bow...

If you want to make sewing the center piece to the bow a little easier, gather the center of the bow and sew in place.

### Step 5 — Finish Your Bow

Step 3 — Bows!

Repeat step three for the bow center piece. Measure out how long you'll need for the center piece and clip the excess. Ladder stitch the center piece to the bow. Then ladder stitch the bow to the belt piece. Turn in the open end of your belt piece and ladder stitch it closed. Attach either a hook and eye, velcro or snaps so that when your belt is on, it's overlapping and at a downward angle (if that makes any sense). See main picture for reference.:) Strap it on and ENJOY!