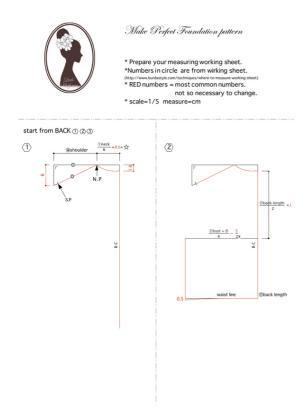

## Step 1 — start from Back side.

follow the picture.

Step 2 — draw front side

follow the picture. \*front side must be same length with back side. \*F.C to N.Pã----= B.C to N.P

Step 3 — final adjustment

face to face the front side and back side and make the all the curve line (A.H, W.L) $\tilde{a}$ —smooth. see the blue line in picture.