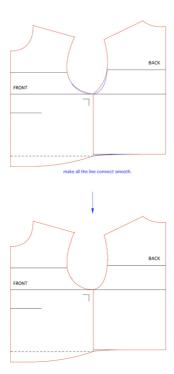

## Step 1 — start from Back side.

follow the picture.

Step 2 — draw front side

follow the picture. \*front side must be same length with back side. \*F.C to N.Pã----= B.C to N.P

Step 3 — final adjustment

face to face the front side and back side and make the all the curve line (A.H, W.L) $\tilde{a}$ —smooth. see the blue line in picture.