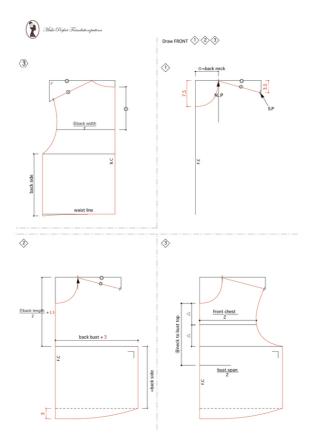

## Step 1 — start from Back side.

follow the picture.

Step 2 — draw front side

follow the picture. \*front side must be same length with back side. \*F.C to N.Pã----= B.C to N.P

Step 3 — final adjustment

face to face the front side and back side and make the all the curve line (A.H, W.L) $\tilde{a}$ —smooth. see the blue line in picture.