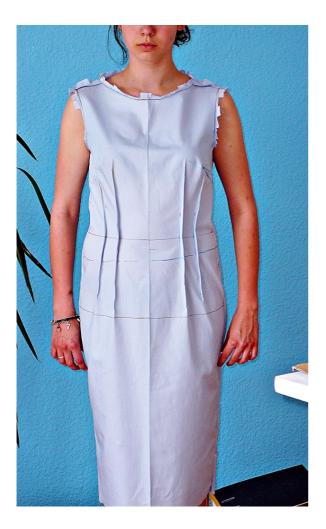

Step 6 — final result - front view

Step 7 — final result - side view

Step 8 — final result - back view

Step 9 — final result: review of the modified pattern

BurdaStyle

Fitting - Part 1