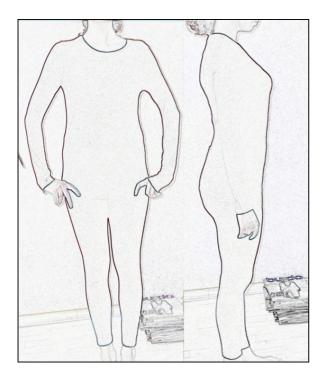

This time I want to demonstrate my way, how I am fitting the 'Nadja' Bodice Pattern. The intro-picture shows my models measurements. First of all it should be determined that my model is not a size 36. Her upper bodice part is size 38: - I have to grade up the pattern to size 38. Second of all my models problem area is her belly: - I have to enlarge the pattern according to this. Please excuse my bad english!

## Step 1 — shape of my model

Step 2 — from size 36 to size 38 - 1.

You also can look at the tutorial of 'elainemay' : http://www.burdastyle.com/techniques/make-a-pattern-larger-or-smaller

Step 3 — from size 36 to size 38 - 2.