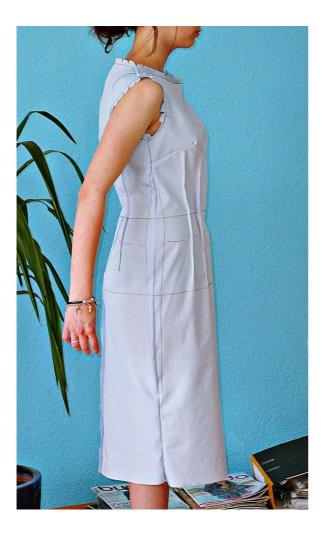

Step 6 — final result - front view

Step 7 — final result - side view

Step 8 — final result - back view

Step 9 — final result: review of the modified pattern

BurdaStyle

Fitting - Part 1