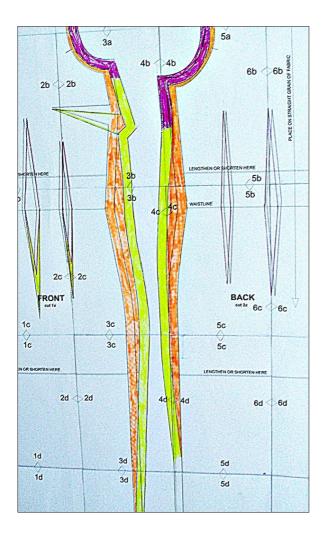

## Step 4 — from size 36 to size 38 - 2.

The ligt yellow markings demonstrate the zone beetween the new seam line and the line of the seam allowance. The light orange zone shows the volume of enlargement.