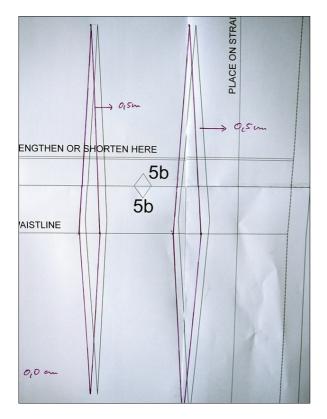

Step 6 — final result - front view

Step 7 — final result - side view

Step 8 — final result - back view

Step 9 — final result: review of the modified pattern

BurdaStyle

Fitting - Part 1