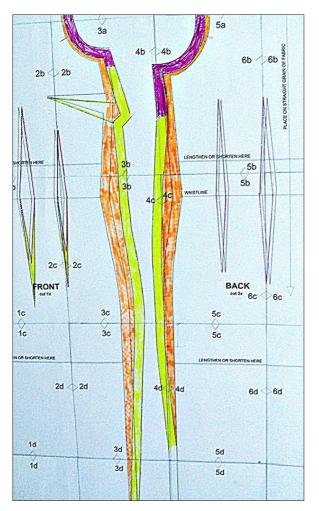

## Step 4 — from size 36 to size 38 - 2.

The ligt yellow markings demonstrate the zone beetween the new seam line and the line of the seam allowance. The light orange zone shows the volume of enlargement.