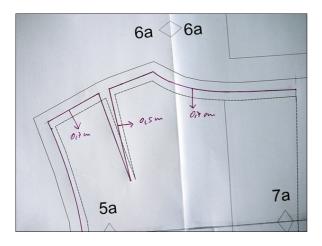

## Step 1 — shape of my model

Step 2 — from size 36 to size 38 - 1.

You also can look at the tutorial of 'elainemay' : http://www.burdastyle.com/techniques/make-a-pattern-larger-or-smaller

Step 3 — from size 36 to size 38 - 2.

You also may look at the tutorial of 'elainemay': http://www.burdastyle.com/techniques/make-a-pattern-larger-or-smaller