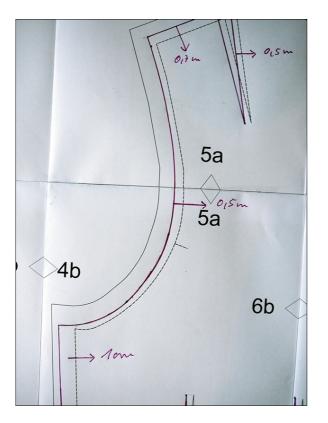

## Step 4 — from size 36 to size 38 - 2.

The ligt yellow markings demonstrate the zone beetween the new seam line and the line of the seam allowance. The light orange zone shows the volume of enlargement.