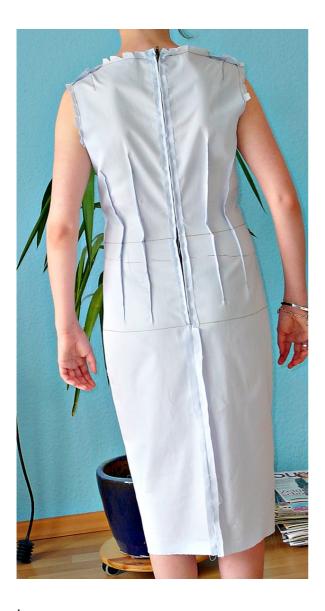

Step 6 — final result - front view

Step 7 — final result - side view

Step 8 — final result - back view

Step 9 — final result: review of the modified pattern

BurdaStyle

Fitting - Part 1