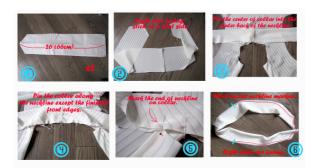

## Step 1 — Direction1-6

1. Cut out the fabric.(bias) x2 2. Stitch 2 pieces together. 3. Position collar on center of neckline 4. Pin collar around the neckline 5. Mark the neckline end on the collar 6. Right sides are facing, stitch except the neckline marked.