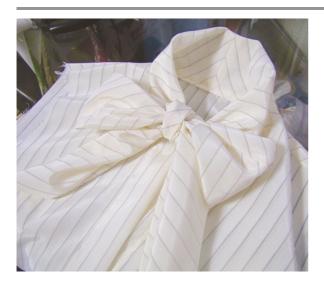

## Bow collar for blouse

By: Ophelia K

http://www.burdastyle.com/techniques/bow-collar-for-blouse

I made a couple of bow blouse which received so much comment that they also wanna try! So here is an instruction. :::You will need a blouse pattern (can be anything you have) for this project.::: It might be not really clear explanation because of my poor English, then please send me a message. I will answer asap.