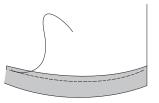

#### Zipper

- 2. Using widest possible machine stitch sew together skirt between circles. Press flat.
- 3. Place zipper face down, lining it up with the crease. Sew each side of zipper to seam allowance (note, this attaches the zipper to the seam allowance only, and should not be visible on the front of the skirt.)
- 4. Hand stitch length of zipper through all layers of fabric, using short stitches. Using a seam-ripper open the wide-stitched seam (#2)