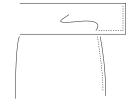

#### Waistband

- 5. Place interfacing on inside of Waistband. Secure in place.
- 6. Starting at Back right edge, pin right side of waistband, to right side of skirt. Sew. Press.
- 7. Fold Waistband along center fold, with right sides together. Sew open ends of overlap.

8. Fold towards inside of skirt along fold line and press. Fold under seam allowance of waistband. Hand stitch on inside of skirt.