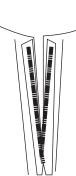

#### Circle Skirt

A favorite of the wind, the Classic Circle Skirt is free-flowing and easy-going.

This is the year when we cast our memories back to the hazy summer days of the 70's. Unearthing and breathing fresh life into the beloved era of big hair, free flowing dresses and flowers in our hair—it is the year of boho chic.

#### Pattern information

Suggested fabrics: Ideal for cotton, light-weight corduroy, silk charmeuse, stretch fabrics, poly or cotton poplin, or cotton batiste. \*\*without nap.

Lining (optional)

Notions: 8-10" zipper, hooks and eyes