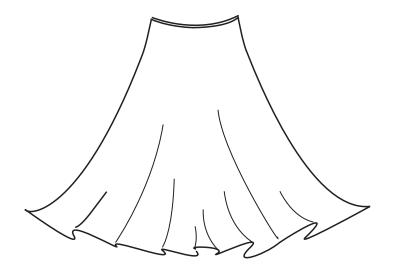

#### Circle Skirt

A favorite of the wind, the Classic Circle Skirt is free-flowing and easy-going.

This is the year when we cast our memories back to the hazy summer days of the 70's. Unearthing and breathing fresh life into the beloved era of big hair, free flowing dresses and flowers in our hair—it is the year of boho chic.