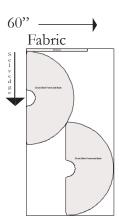

## Classic Circle Skirt

#### Circle Skirt

A favorite of the wind, the Classic Circle Skirt is free-flowing and easy-going.

This is the year when we cast our memories back to the hazy summer days of the 70's. Unearthing and breathing fresh life into the beloved era of big hair, free flowing dresses and flowers in our hair—it is the year of boho chic.

#### Pattern information

Suggested fabrics: Ideal for cotton, light-weight corduroy, silk charmeuse, stretch fabrics, poly or cotton poplin, or cotton batiste. \*\*without nap.

Lining (optional)

Notions: 8-10" zipper, hooks and eyes

The pattern is created for You

info@thunderlily.com





#### Fabric cutting layout



#### Fabric requirements



#### **Sewing Instructions**

1. With right sides together, pin front and back of skirt at sides. Sew, leaving opening for zip at marker.

#### Zipper

- 2. Using widest possible machine stitch sew together skirt between circles. Press flat.
- 3. Place zipper face down, lining it up with the crease. Sew each side of zipper to seam allowance (note, this attaches the zipper to the seam allowance only, and should not be visible on the front of the skirt.)
- 4. Hand stitch length of zipper through all layers of fabric, using short stitches. Using a seam-ripper open the wide-stitched seam (#2)





#### Waistband

- 5. Place interfacing on inside of Waistband. Secure in place.
- 6. Starting at Back right edge, pin right side of waistband, to right side of skirt. Se