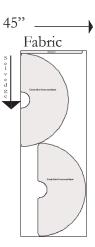

## Classic Circle Skirt

#### Circle Skirt

A favorite of the wind, the Classic Circle Skirt is free-flowing and easy-going.

This is the year when we cast our memories back to the hazy summer days of the 70's. Unearthing and breathing fresh life into the beloved era of big hair, free flowing dresses and flowers in our hair—it is the year of boho chic.

#### Pattern information

Suggested fabrics: Ideal for cotton, light-weight corduroy, silk charmeuse, stretch fabrics, poly or cotton poplin, or cotton batiste. \*\*without nap.

Lining (optional)

Notions: 8-10" zipper, hooks and eyes

The pattern is created for You

info@thunderlily.com





#### Fabric cutting layout



#### Fabric requirements



#### **Sewing Instructions**

1. With right sides together, pin front and back of skirt at sides. Sew, leaving opening for zip at marker.

#### Zipper

- 2. Using widest possible machine stitch sew together skirt between circles. Press flat.
- 3. Place zipper face down, lining it up with the crease. Sew each side of zipper to seam allowance (note, this attaches the zipper to the seam allowance only, and should not be visible on the front of the skirt.)
- 4. Hand stitch length of zipper through all layers of fabric, using short stitches. Using a seam-ripper open the wide-stitched seam (#2)





#### Waistband

- 5. Place interfacing on inside of Waistband. Secure in place.
- 6. Starting at Back right edge, pin right side of waistband, to right side of skirt. Sew. Press.
- 7. Fold Waistban