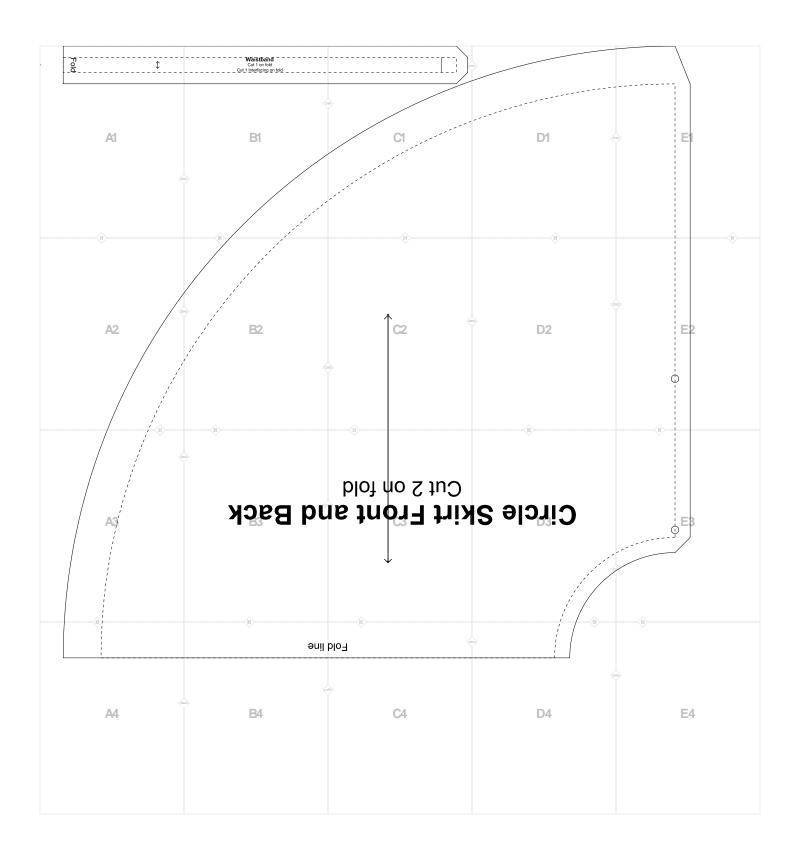

#### Fabric cutting layout

#### Waistband

Cut 1 on fold
Cut 1 Interfacing on fold

C1

C1 ThunderLivy

C1)

## Kirt Frontal Cut 2 on fold